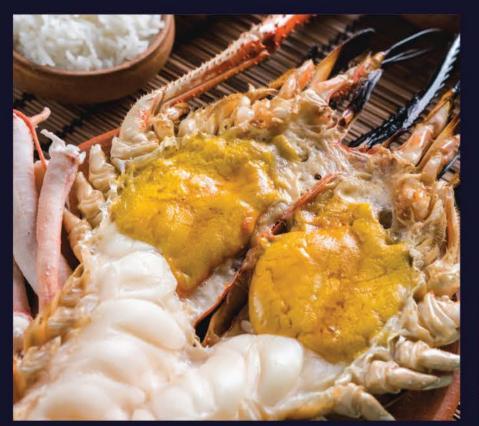

### **VAPOR**

Situated in the middle of a beautiful, private 125 Rai Lake, Vapor Seafood Restaurant & Bar is home to the famed Charcoal Grilled River Prawns, Thai style marinated crab and various other seasonal fresh seafoods and Thai comfort food dishes.