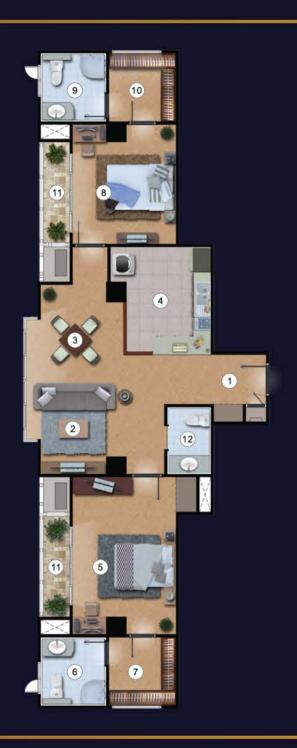

### TYPE FERNS

2 BEDROOMS, 3 BATHROOMS TOTAL 119.00 SQ.M.

#### **AMENITIES**

1. FOYER

8. BEDROOM 1

2. LIVING AREA

9. BATHROOM 1

3. DINING AREA

10. WALK-IN-CLOSET 1

4. AM. KITCHEN

11. BALCONY

5. MASTER BEDROOM

12. BATHROOM 2

6. MASTER BATHROOM

7. MASTER WALK-IN-CLOSET