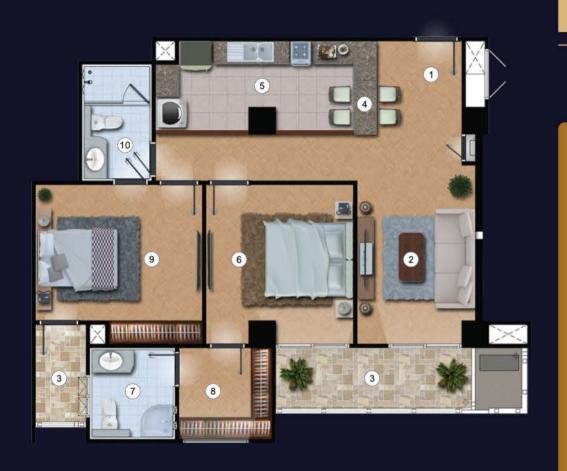

### TYPE ORCHIDS

2 BEDROOMS, 2 BATHROOMS TOTAL 108.50 SQ.M.

#### **AMENITIES**

- 1. FOYER
- 2. LIVING AREA
- 3. BALCONY
- 4. DINING AREA
- 5. AM. KITCHEN
- 6. MASTER BEDROOM

7. MASTER BATHROOM

8. MASTER WALK-IN-CLOSET

9. BEDROOM 1

10. BATHROOM 1

TROPICAL RESIDENCE CONDO FOR RENT