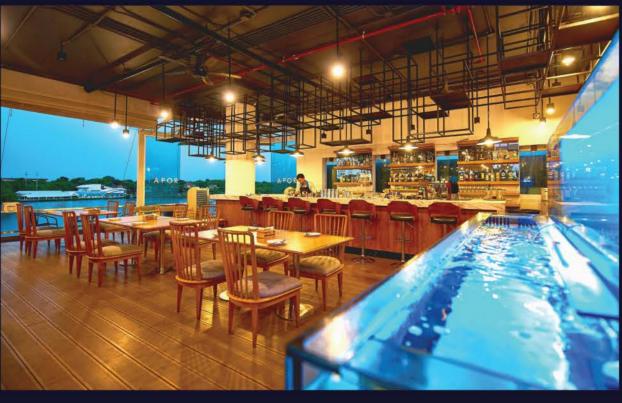

### **VAPOR**

Situated in the middle of a beautiful, private 125 Rai Lake, Vapor Seafood Restaurant & Bar is home to the famed Charcoal Grilled River Prawns, Thai style marinated crab and various other seasonal fresh seafoods and Thai comfort food dishes.