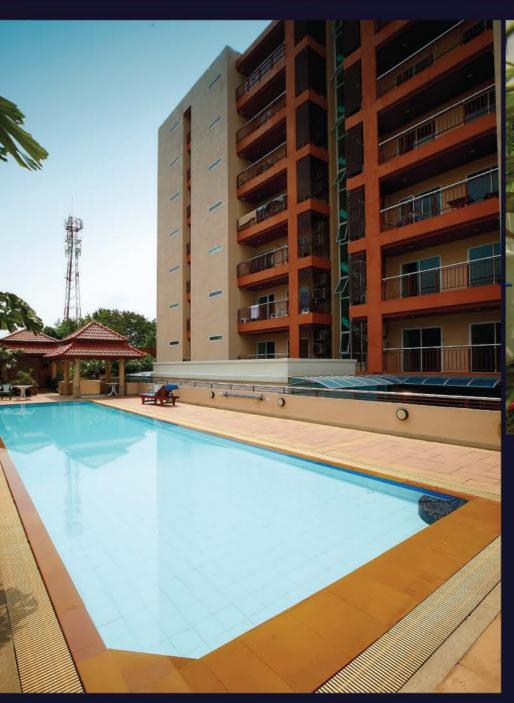

#### "SPACIOUS CONTEMPORARY CONDOS WITH POOL"

Designed with small families in mind. The Tropical Residence Condo offers 42 two-bedroom, two-bathroom units ranging in size from 108-119 Sq.m. of living space. There is a private swimming pool for residents of this development to enjoy as well as underground parking. Located just steps away from Nichada Thani's main gate, residents have easy access to soi Samakee's restaurants and retail shops.

### TROPICAL RESIDENCE CONDO FOR SALE

CONDOMINIUM (2 BEDROOMS) STARTS 7.2 MB