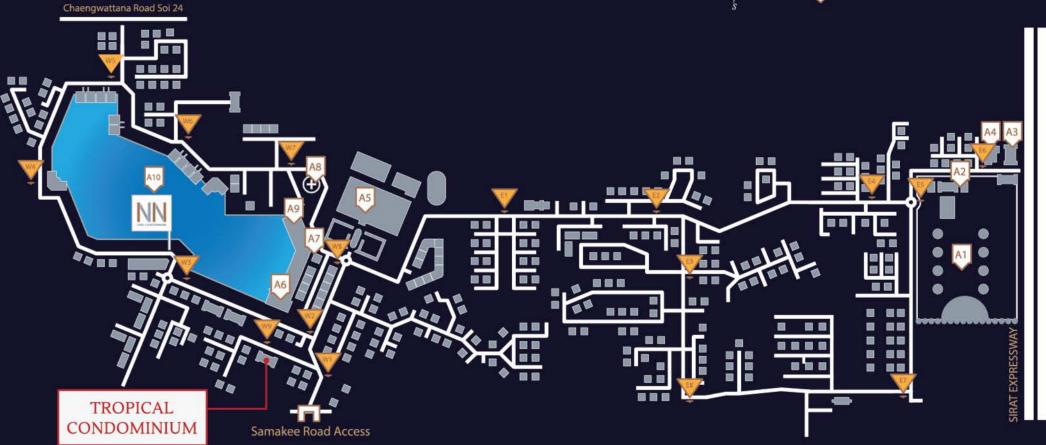

### NICHADA THANI MAP

#### **NEARBY**

Central Plaza Chaengwattana, Don Muang International Airport, World Medical Center,5 minutes to Sri Rat Expressway, Impact Muang Thong Thani, Monorail Pink Line(Khae Rai-Min buri), SRT Red Line (Bang Sue-Rangait)

### LOCATION NEARBY

- Monorail Pink Line (Khae Rai-Min Buri)
  SRT Red Line (Bang Sue-Rangsit)
- Pakkret Local Government
- Ø Big C Extra
- Naraya
- Jasmine
- Software Park
- O CentralPlaza Chaengwattana
- Impact Arena Muang Thong Thani
- Ministry Of Foreign Affairs /
   Centers for Disease Control and Prevention(CDC)
- On Muang International Airport
- Oasis
- The Mall Ngamwongwan
- Tesco Lotus