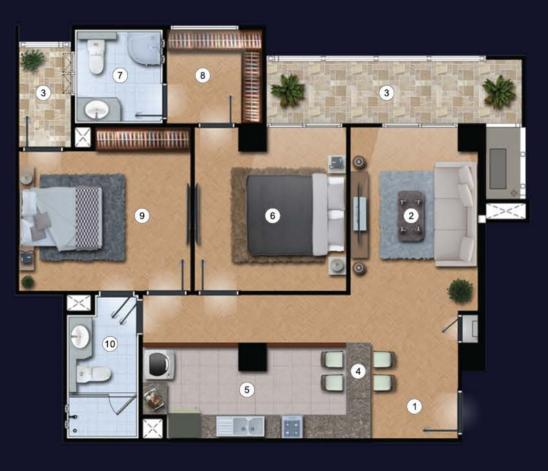

### TYPE FICUS

2 BEDROOMS, 2 BATHROOMS TOTAL 112.00 SQ.M.

#### **AMENITIES**

1. FOYER

7. MASTER BATHROOM

2. LIVING AREA

8. MASTER WALK-IN-CLOSET

3. BALCONY

9. BEDROOM 1

4. DINING AREA

10. BATHROOM 1

5. AM. KITCHEN

6. MASTER BEDROOM