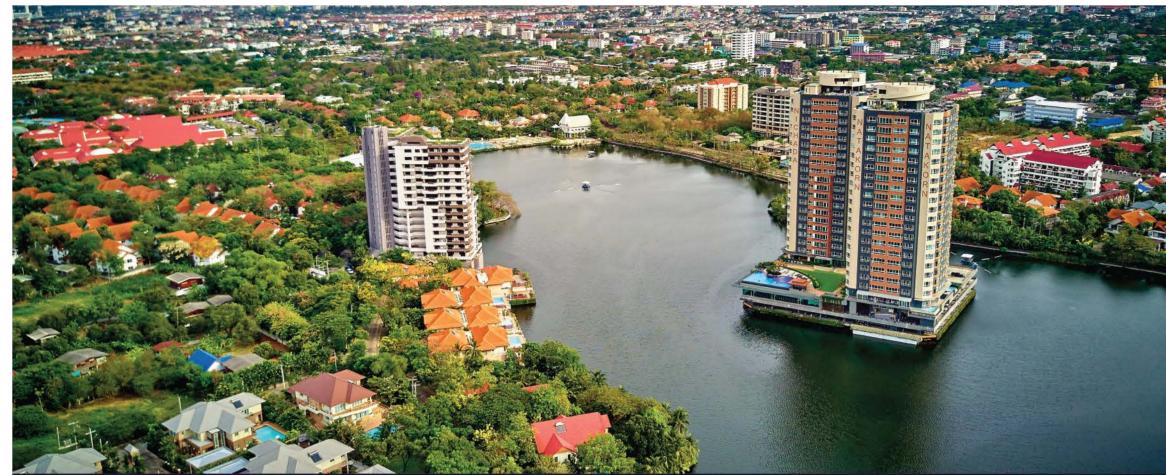

Nichada Thani, developed in 1989 by The Nichada Group of Companies, is an exclusive luxury multi-project gated community with a double security system (at Nichada Thani's Entrances and at each compound) comprising of single detached houses, villas, condominiums and townhouses with a magnificent 125 Rais (50 acres) lake centerpiece amongst lush greenery.

It prides as one of Thailand's first comprehensively planned residential complexs and today comprising of 50 sub-projects, spanning over 1000 Rai (395 Acres) with over 1,200 families in residence and growing, ranking as the number one international expatriate community with excellent air quality; a place where numerous top company executives, international school parents, celebrities and their families call home. The community is also the home of 2 international schools; International School Bangkok (ISB) which ranks as one of the country's top international schools, and Rosemarie Academy, along with full resort facilities, Vapor Restaurant & Bar, Kaijin Modern Japanese Thai Omakase, Nichada Fitness and Recreation, health and dental clinics, Villa supermarket, 7-11 convenience store, Starbucks and many more retail shops within the community.