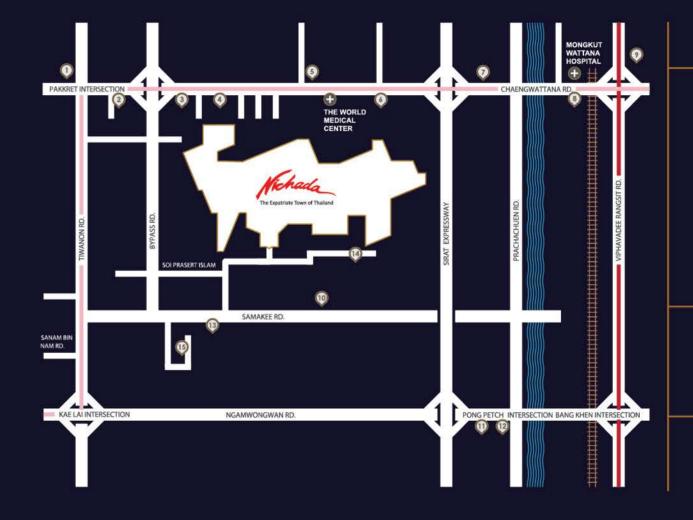

### NICHADA THANI MAP

#### **NEARBY**

Central Plaza Chaengwattana, Don Muang International Airport, World Medical Center,5 minutes to Sri Rat Expressway, Impact Muang Thong Thani, Monorail Pink Line(Khae Rai-Min buri), SRT Red Line (Bang Sue-Rangait)

### LOCATION NEARBY

- Monorail Pink Line (Khae Rai-Min Buri)
  SRT Red Line (Bang Sue-Rangsit)
- Pakkret Local Government
- Ø Big C Extra
- Naraya
- Jasmine
- Software Park
- O CentralPlaza Chaengwattana
- Impact Arena Muang Thong Thani
- Ministry Of Foreign Affairs /
   Centers for Disease Control and Prevention(CDC)
- On Muang International Airport
- Oasis
- The Mall Ngamwongwan
- Tesco Lotus

#### **SCHOOL**

- ELC International Schools Bangkok (The Country School)
- Magic Years International School
- St.Andrews Samakee International School

#### HOSPITAL

- The World Medical Center
- Mongkutwattana Hospital

tion Man

ne@Nichada Reservation

Website