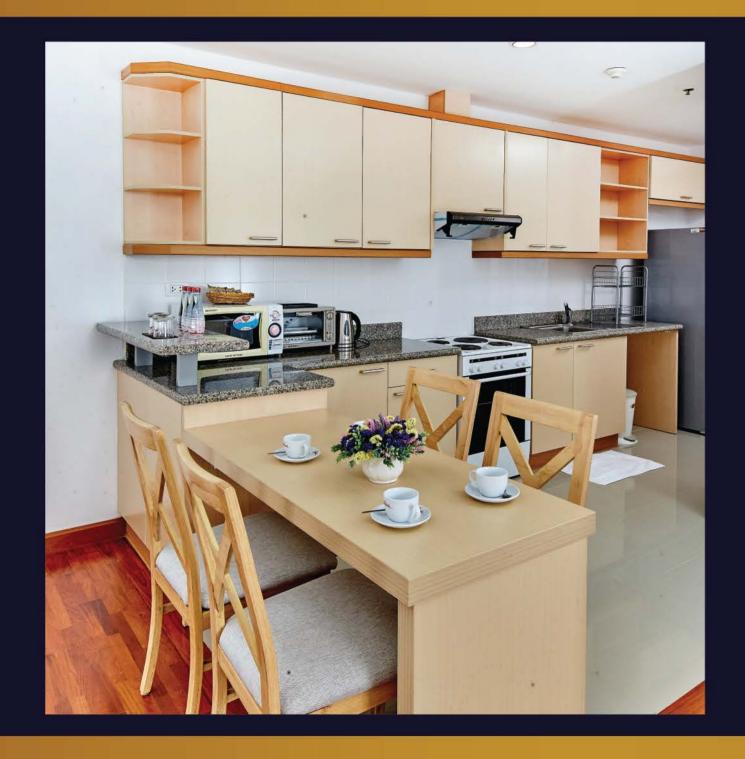

#### **AMENITIES**

1. FOYER

8. BEDROOM 1

2. LIVING AREA

9. BATHROOM 1

3. DINING AREA

10. WALK-IN-CLOSET 1

4. AM. KITCHEN