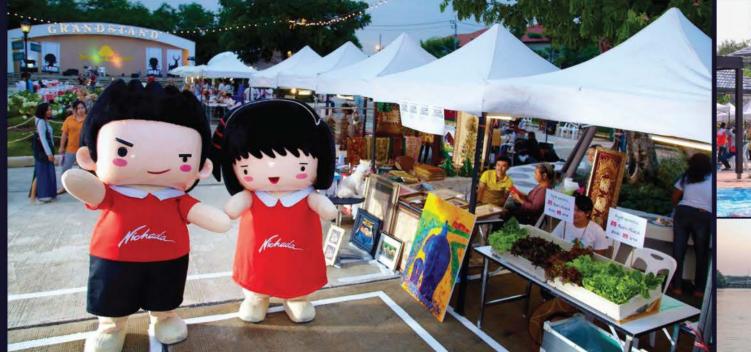

Several events are beacons in the calendar including the traditional Thai festival of Loy Krathong, Songkran, and Halloween.

Our regular Secret Garden, which is a popular evening market held at the Nichada Plaza Grandstand, is packed with diverse Thai and international food and beverage vendors, market stall holders and activities for the young and old. It is a wonderful place to meet neighbors and new friends.