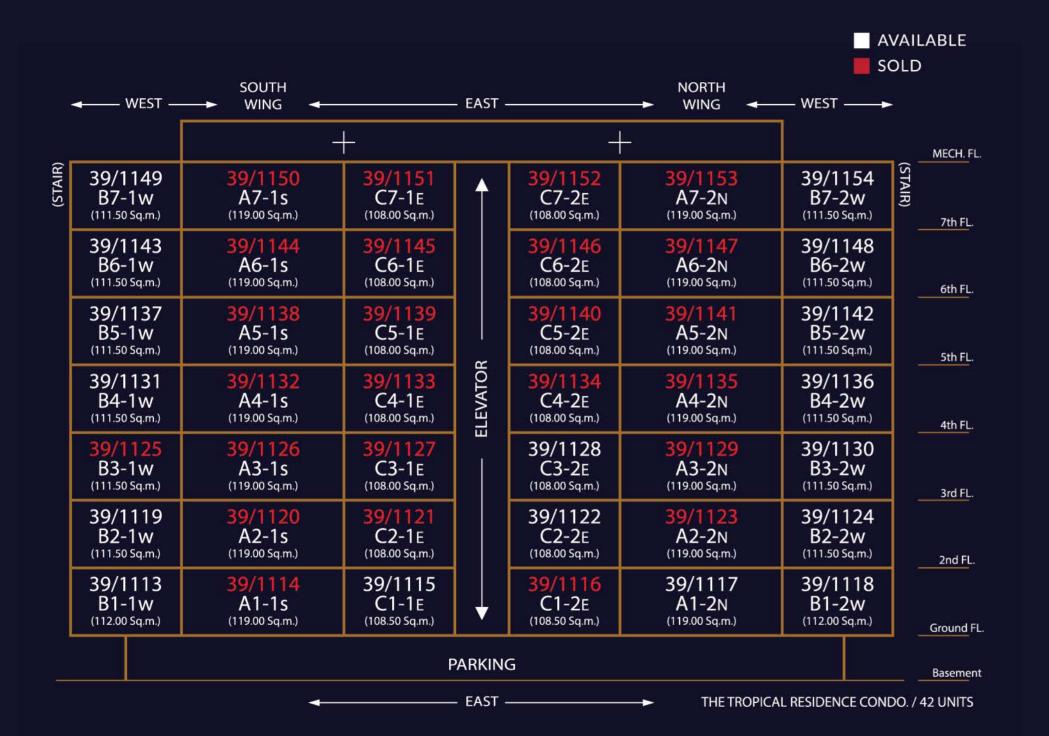

#### "SPACIOUS CONTEMPORARY CONDOS WITH POOL"

Designed with small families in mind. The Tropical Residence Condo offers 42 two-bedroom, two-bathroom units ranging in size from 108-119 Sq.m. of living space. There is a private swimming pool for residents of this development to enjoy as well as underground parking. Located just steps away from Nichada Thani's main gate, residents have easy access to soi Samakee's restaurants and retail shops.

### TROPICAL RESIDENCE CONDO FOR SALE

CONDOMINIUM (2 BEDROOMS) STARTS 7.2 MB